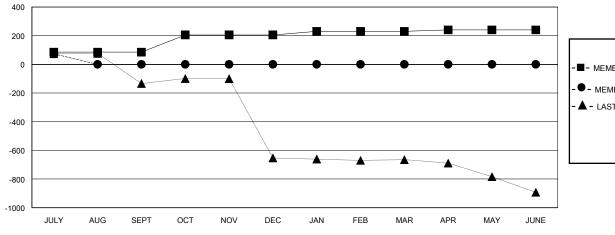

#### **LOCATION INDIA GMT**: **GMT CA** Members Clubs **RESULTS FOR 2024-2025 RESULTS FOR 2024-2025** NEW CLUB GOAL **NEW CLUBS** DROPPED CLUBS QUARTER MEMBER GROWTH NET MEMBER GROWTH DROPPED QUARTER **GOAL** MEMBERS ACTUAL **ACTUAL** (including transfers) 10 3 0 85 148 67 JULY/AUG/SEPT JULY/AUG/SEPT 0 0 0 0 0 120 OCT/NOV/DEC OCT/NOV/DEC 5 0 0 25 0 0 JAN/FEB/MAR JAN/FEB/MAR 3 0 0 10 0 0 APR/MAY/JUNE APR/MAY/JUNE

### GOALS AND ACTUAL MEMBERS CUMULATIVE

| -■- | MEMBER | GROWTH | NET | GOAL |
|-----|--------|--------|-----|------|
|-----|--------|--------|-----|------|

- ■ - MEMBER GROWTH ACTUAL

- ▲ - LAST YEAR MEMBERSHIP ACTUAL