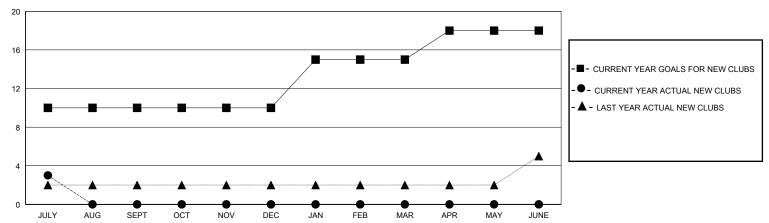

#### **LOCATION INDIA GMT**: **GMT CA** Members Clubs **RESULTS FOR 2024-2025 RESULTS FOR 2024-2025** NEW CLUB GOAL **NEW CLUBS** DROPPED CLUBS QUARTER MEMBER GROWTH NET MEMBER GROWTH DROPPED QUARTER **GOAL** MEMBERS ACTUAL **ACTUAL** (including transfers) 10 3 0 85 148 67 JULY/AUG/SEPT JULY/AUG/SEPT 0 0 0 0 0 120 OCT/NOV/DEC OCT/NOV/DEC 5 0 0 25 0 0 JAN/FEB/MAR JAN/FEB/MAR 3 0 0 10 0 0 APR/MAY/JUNE APR/MAY/JUNE

## GOALS AND ACTUAL NEW CLUBS CUMULATIVE